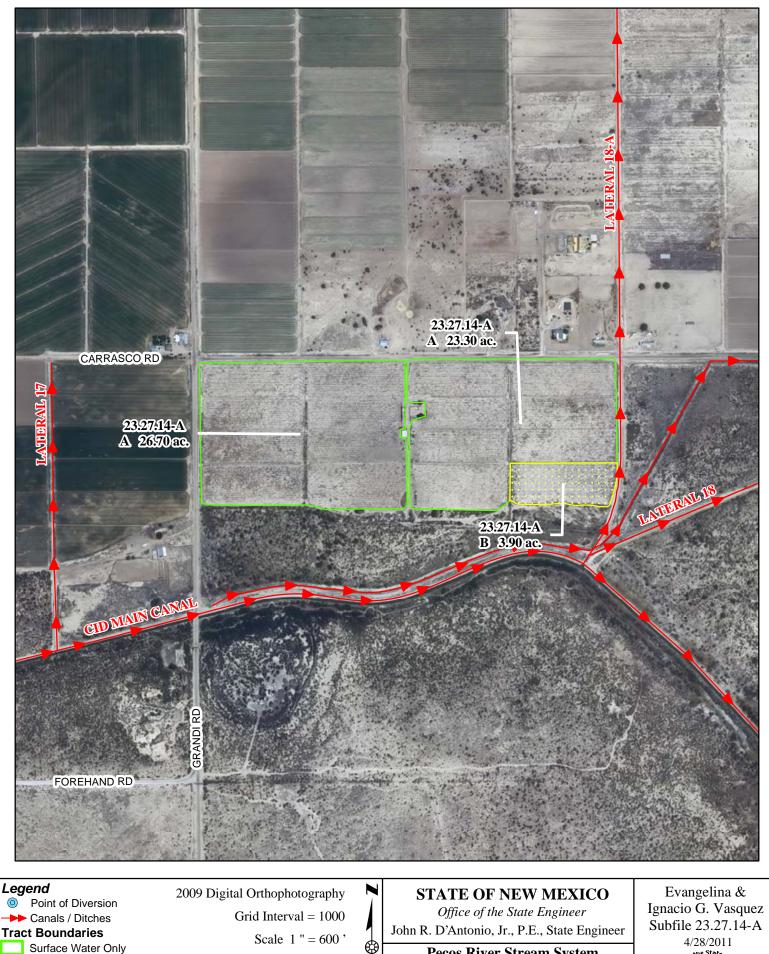

### f. Location and Amount of Irrigated Acreage:

Section 14, Township 23S, Range 27E, N.M.P.M.

Pt. NW<sup>1</sup>/<sub>4</sub>

50.00 acres

Total: 50.00 acres

As shown on the attached revised Hydrographic Survey Map for Subfile No. 23.27.14-A, and the CID Section Hydrographic Survey Map Sheet No. 12 (1999-2011), included in Part F of this Appendix, representing the Court record as of the date of the filing of this Decree.

### f. Location and Amount of No Right Acreage:

Section 14, Township 23S, Range 27E, N.M.P.M.

Pt.  $NW^{1/4}$ 

3.90 acres

Total: 3.90 acres (No Right)

As shown on the attached revised Hydrographic Survey Map for Subfile No. 23.27.14-A, and the CID Section Hydrographic Survey Map Sheet No. 12 (1999-2011), included in Part F of this Appendix, representing the Court record as of the date of the filing of this Decree.